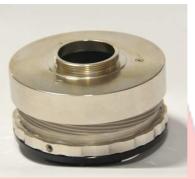

## C-Mount Adapter Macro – P/N C0999\_052\_000

## General Description

A very simple device able to adapt any kind of Canon FD lens interface to the standard C-Mount Interface with Macro Option. All the Canon bayonet interfaces, can be adapted without particular action.