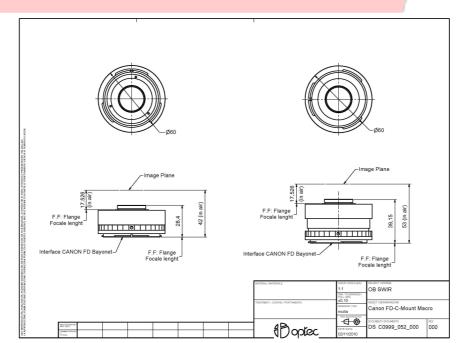

## General Description

A very simple device able to adapt any kind of Canon FD lens interface to the standard C-Mount Interface with Macro Option. All the Canon bayonet interfaces, can be adapted without particular action.

In some special case, this adapter can produce a vignetting phenomena, easily predictable if the lens design available.

The technical drawing shows the main dimensions and interfaces in order to guarantee a proper assy (for Canon FD bayonet, but others available too). More details are available upon request. The most important value is the BFL (Back Focal Length) of the C-Mount adapter that is 17.525 mm. The BFL for Canon is 42 mm and the BFL for Nikon is 46.5 mm (only for information).