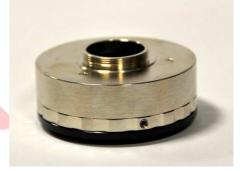

## C-Mount Adapter Macro – P/N C0999\_052\_000

## General Description

A very simple device able to adapt any kind of Canon FD lens interface to the standard C-Mount Interface with Macro Option. All the Canon bayonet interfaces, can be adapted without particular action.